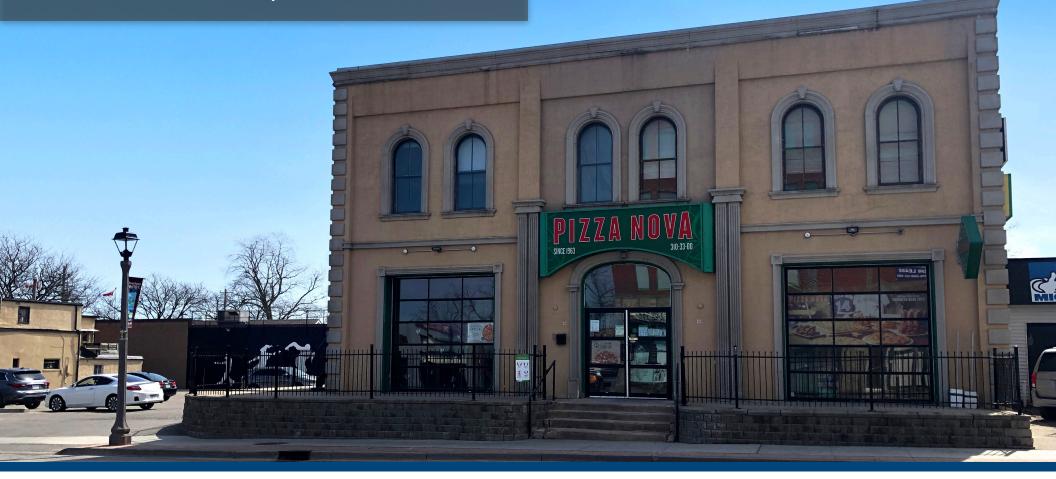

207 Dundas St. W., Whitby, ON

#### THE OFFERING

9,765 Square Foot income commercial building on two parcels combining for .62 Acres of land.

175 Feet of frontage on Dundas St. West.

Located in Downtown Whitby along the proposed Durham-Scarborough Rapid Transit Corridor.

Site is accessible from both Dundas St W. and Centre St.

The existing building is currently comprised of a mix of retail, office, studio and residential space and features a .25 Acre surface parking area (approx.).