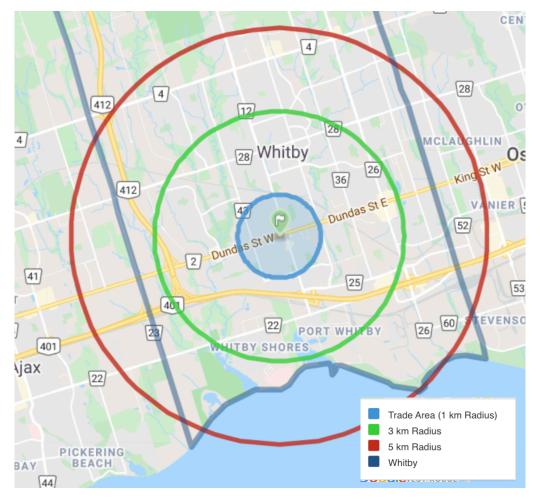

## Demographics

#### 207 Dundas St. W., Whitby, ON

#### DEMOGRAPHIC SNAPSHOT

|                                                                                              | 3К 5К     |           |  |  |  |  |  |
|----------------------------------------------------------------------------------------------|-----------|-----------|--|--|--|--|--|
|                                                                                              |           |           |  |  |  |  |  |
| Total Population                                                                             | 49,852    | 112,523   |  |  |  |  |  |
|                                                                                              |           |           |  |  |  |  |  |
| Households                                                                                   | 19,253    | 39,112    |  |  |  |  |  |
|                                                                                              |           |           |  |  |  |  |  |
| Average Age                                                                                  | 41.8      | 39.7      |  |  |  |  |  |
|                                                                                              |           |           |  |  |  |  |  |
| Average Household Income                                                                     | \$103,363 | \$112,694 |  |  |  |  |  |
|                                                                                              |           |           |  |  |  |  |  |
| Retail Landscape (Trade Area)                                                                |           |           |  |  |  |  |  |
| Destrumente 7/(0.0%)                                                                         |           |           |  |  |  |  |  |
| Restaurants - 7 (43.8%) Banks - 6 (37.5%) Coffee Shops - 2 (12.5%) Grocery Stores - 1 (6.3%) |           |           |  |  |  |  |  |