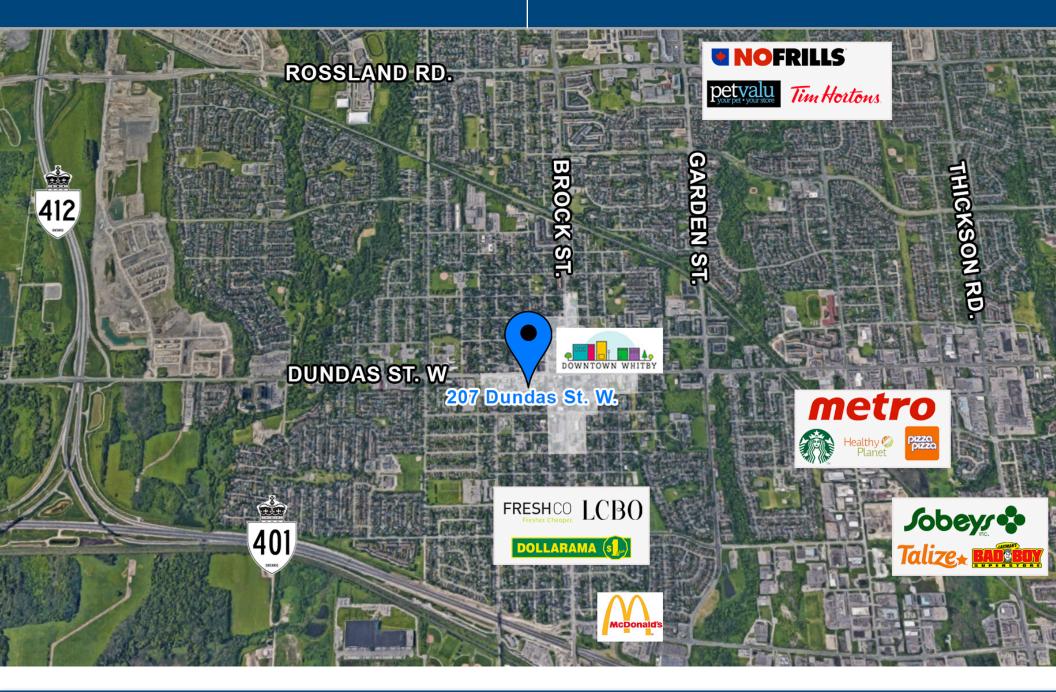

#### THE OFFERING

9,765 Square Foot income commercial building on two parcels combining for .62 Acres of land.

175 Feet of frontage on Dundas St. West.

Located in Downtown Whitby along the proposed Durham-Scarborough Rapid Transit Corridor.

Site is accessible from both Dundas St W. and Centre St.

The existing building is currently comprised of a mix of retail, office, studio and residential space and features a .25 Acre surface parking area (approx.).

The current Zoning Bylaw has a wide range of permitted uses including commercial uses and apartment dwellings with up to 6 stories permitted.

(5,414 Ground)

(4,611 Second)

LAND

.62 Acres

C3 - DT (Many uses permitted including 6 storey mid-rise)

POPULATION 112,000+ Within 5 KM

PARKING AMPLE DESIGNATED PARKING Rare For Downtown Whitby