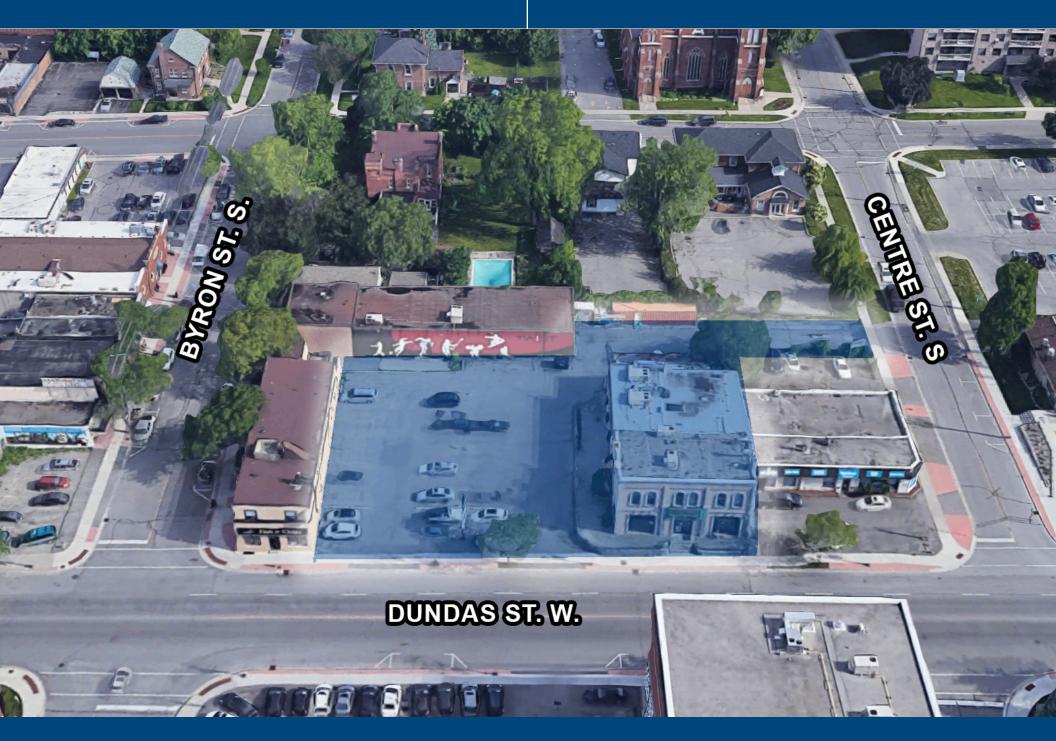

#### THE OFFERING

9,765 Square Foot income commercial building on two parcels combining for .62 Acres of land.

175 Feet of frontage on Dundas St. West.

Located in Downtown Whitby along the proposed Durham-Scarborough Rapid Transit Corridor.

Site is accessible from both Dundas St W. and Centre St.

The existing building is currently comprised of a mix of retail, office, studio and residential space and features a .25 Acre surface parking area (approx.).

The current Zoning Bylaw has a wide range of permitted uses including commercial uses and apartment dwellings with up to 6 stories permitted.

(5,414 Ground)

(4,611 Second)

LAND

.62 Acres

C3 - DT (Many uses permitted including 6 storey mid-rise)