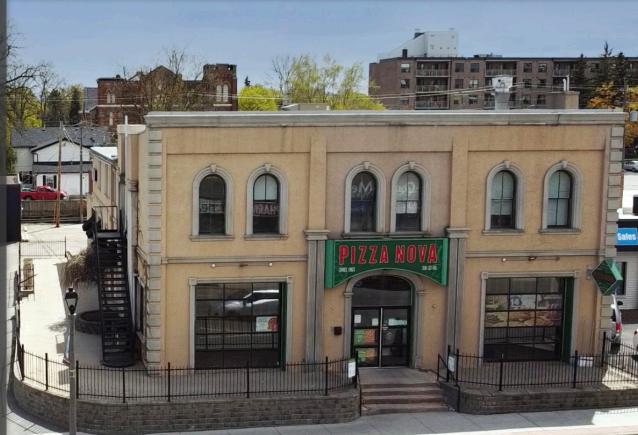

#### THE OFFERING

9,765 Square Foot income commercial building on two parcels combining for .62 Acres of land.

175 Feet of frontage on Dundas St. West.

Located in Downtown Whitby along the proposed Durham-Scarborough Rapid Transit Corridor.

Site is accessible from both Dundas St W. and Centre St.

The existing building is currently comprised of a mix of retail, office, studio and residential space and features a .25 Acre surface parking area (approx.).