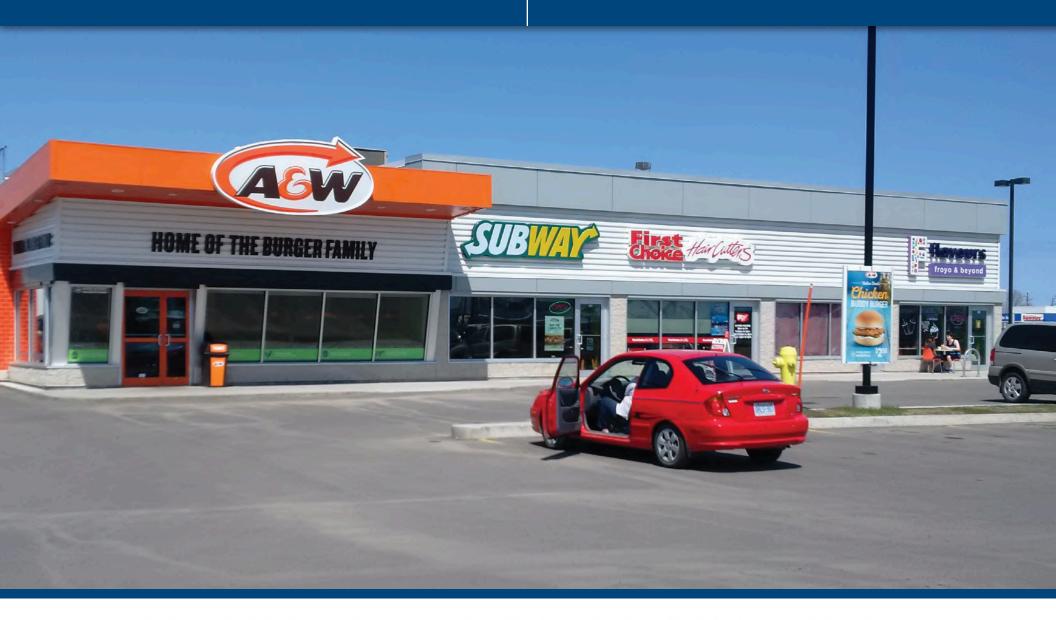

#### **PROPERTY OVERVIEW:**

Located on Harbour Expressway at Memorial Avenue, this Centre is situated at the highest traffic intersection in the City and shadow anchored by a 5-storey Marriot Towne Place Suites Hotel and 140,000 square foot Real Canadian Superstore.

#### END CAP & UNITS AVAILABLE:

- Unit 2 approximately 1,313 sf
- Unit 4 approximately 3,000 sf
- Taxes estimated @ 8.71sf + Operating Costs Estimated @ \$4.85sf

Michael Pearlman · Vice President · Sales Representative · C: (416) 567 5101 · O: (905) 607 0719 · pearlmanmichael@gmail.com