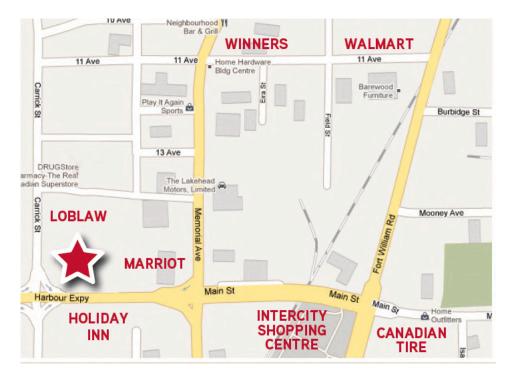

#### **BENEFITS:**

- Located in the dominant Intercity node which encompasses close to 2 million square feet of retail
- Close proximity to the Intercity Regional Shopping

Centre, Wal-Mart, Thunder Centre and Cineplex Theatre - all within two city blocks of this Centre