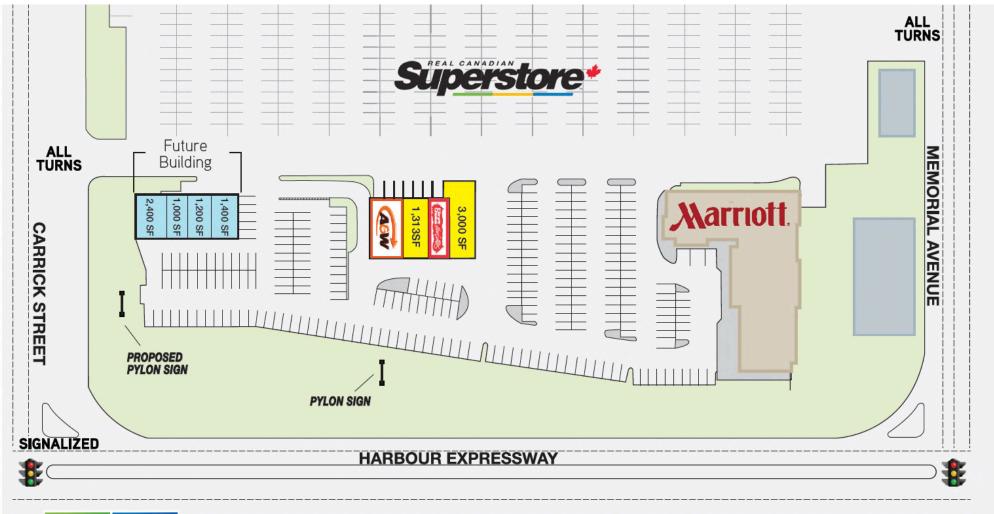

### Available Units

Unit 2: 1,313 Square Feet Unit 4: 3,000 Square Feet

#### **PROPERTY OVERVIEW:**

Located on Harbour Expressway at Memorial Avenue, this Centre is situated at the highest traffic intersection in the City and shadow anchored by a 5-storey Marriot Towne Place Suites Hotel and 140,000 square foot Real Canadian Superstore.

• Signalized access from Harbour Expressway, with an additional All-Turns access from Memorial Avenue

- Pylon signage available on Harbour Expressway
- The Centre offers excellent visibility from both Memorial Avenue and Harbour Expressway, and is exposed to more than 51,000 vehicles per day
- In-line units in close proximity to the new Marriot Hotel

#### END CAP & UNITS AVAILABLE:

- Unit 2 approximately 1,313 sf
- Unit 4 approximately 3,000 sf
- Taxes estimated @ 8.71sf + Operating Costs Estimated @ \$4.85sf

Michael Pearlman · Vice President · Sales Representative · C: (416) 567 5101 · O: (905) 607 0719 · pearlmanmichael@gmail.com

## Site Plan