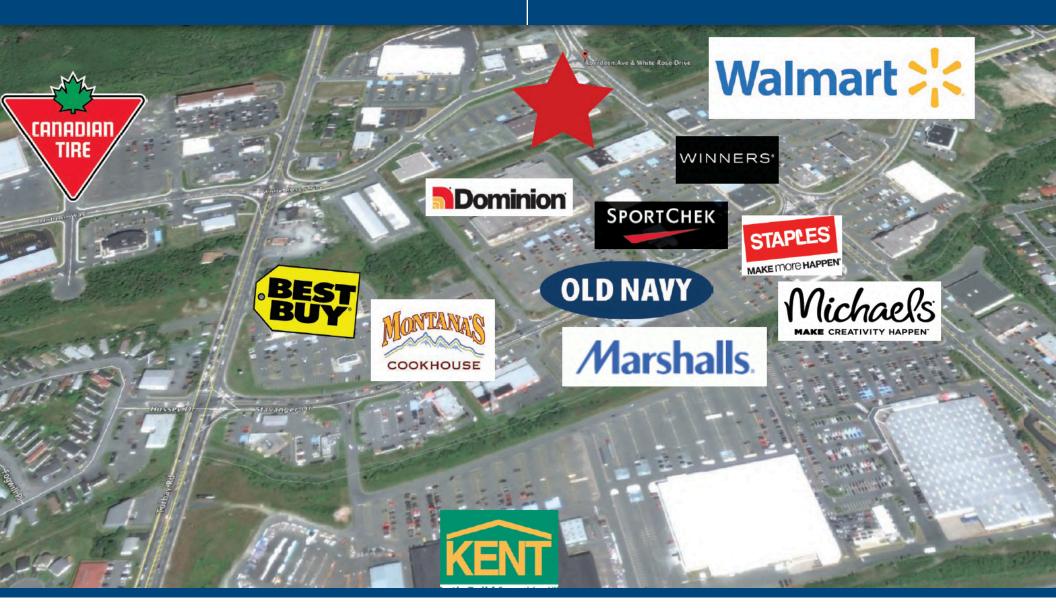

## STAVANGER POWER CENTRE

#### **BENEFITS:**

- The Development is located in St. John's dominant & largest retail node (Stavanger Power Centre), with approximately 1,400,000 square feet of retail, which includes Wal-Mart, Dominion, Sport Chek, Best Buy, Staples, Old Navy, Marshalls and Michaels amongst many other National Brands.
- The recently built White Rose and Aberdeen Centre includes Party City, Dollarama, Carter's Oshkosh, Bulk Barn, along with several other notable retailers and brands. The centre has just undergone an expansion to accommodate Pet Valu, along with an enlarged Party City footprint.
- Mastermind and Freshii recently opened on site.
- Extensive frontage on Aberdeen Avenue with excellent visibility from the Walmart Supercentre and the new Canadian Tire off Torbay Road.
- 65% of traffic to this node passes along Aberdeen Avenue.
- Regional draw of 282,000 people including 196,000 people in the St. John's CMA
- Low operating costs & ample parking
- Pylon signage available on Aberdeen and White Rose.
- End cap and in-line units available.