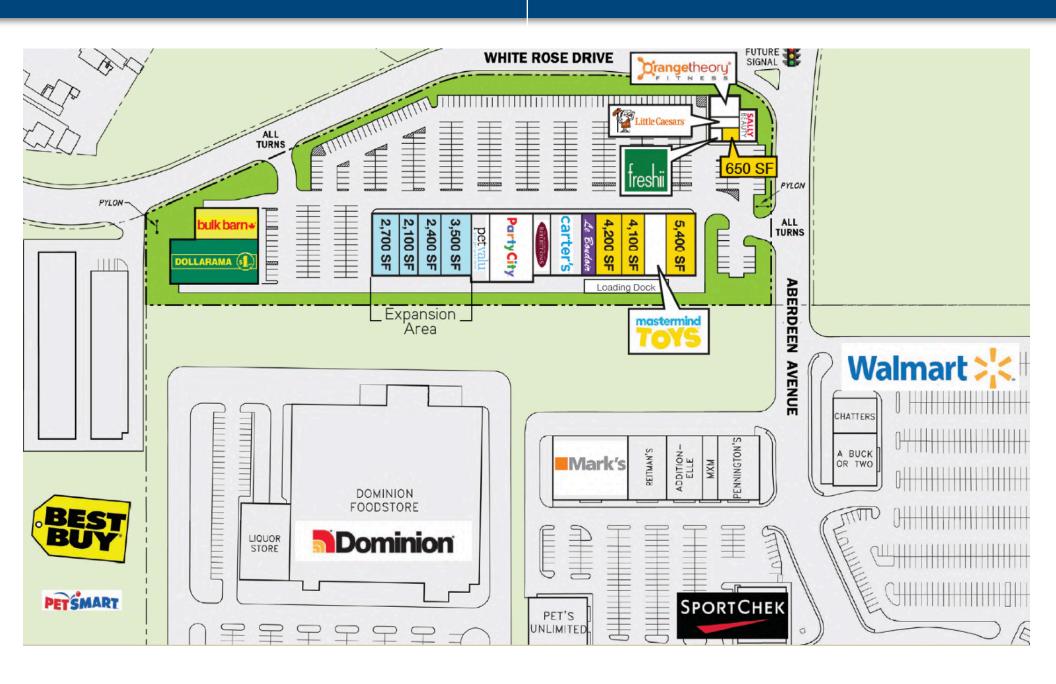

### **Units Available**

4,200 Sq Ft 4,100 Sq Ft

5,400 Sq Ft 650 Sq Ft Up to 10,700 Sq Ft In New Build

#### **BENEFITS:**

- The Development is located in St. John's dominant & largest retail node (Stavanger Power Centre), with approximately 1,400,000 square feet of retail, which includes Wal-Mart, Dominion, Sport Chek, Best Buy, Staples, Old Navy, Marshalls and Michaels amongst many other National Brands.
- The recently built White Rose and Aberdeen Centre includes Party City, Dollarama, Carter's Oshkosh, Bulk Barn, along with several other notable retailers and brands. The centre has just undergone an expansion to accommodate Pet Valu, along with an enlarged Party City footprint.
- Mastermind and Freshii recently opened on site.
- Extensive frontage on Aberdeen Avenue with excellent visibility from the Walmart Supercentre and the new Canadian Tire off Torbay Road.
- 65% of traffic to this node passes along Aberdeen Avenue.
- Regional draw of 282,000 people including 196,000 people in the St. John's CMA
- Low operating costs & ample parking
- Pylon signage available on Aberdeen and White Rose.
- End cap and in-line units available.