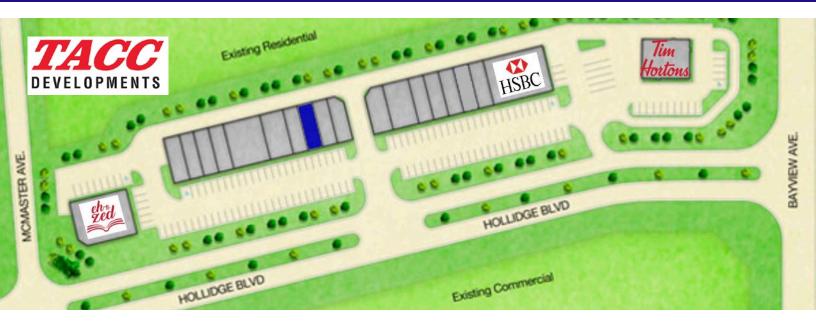

#### **BAYVIEW CENTRE**

The Bayview Centre is a 33,000 Square Foot Neighbourhood Strip Plaza Located In The Middle Of A Busy Retail Node Along Bayview Ave.

Join many national Tenants including Tim Hortons, HSBC, Eh To Zed Preschool, Kumon, I.D.A., And Many Other High Traffic Retailers.

#### **BAYVIEW CENTRE**

150 Hollidge Blvd., Aurora, ON

Eh to Zed Preschool Luda's Flowers & Gifts Devine Wines Kumon Learning I.D.A. Hollidge Walk-In Clinic Dental Office Optometrist
1,165 Sq. Ft. Available
Yen's Nail and Beauty
Green City Flooring
Westway Convenience
Massage, Chiropractic
and Wellness

Crystal White Cleaners
33 1/3 Record Store
Sol Exotica
Cell Phone and Electronics
Lavish Hair & Beauty Salon
HSBC
Tim Hortons