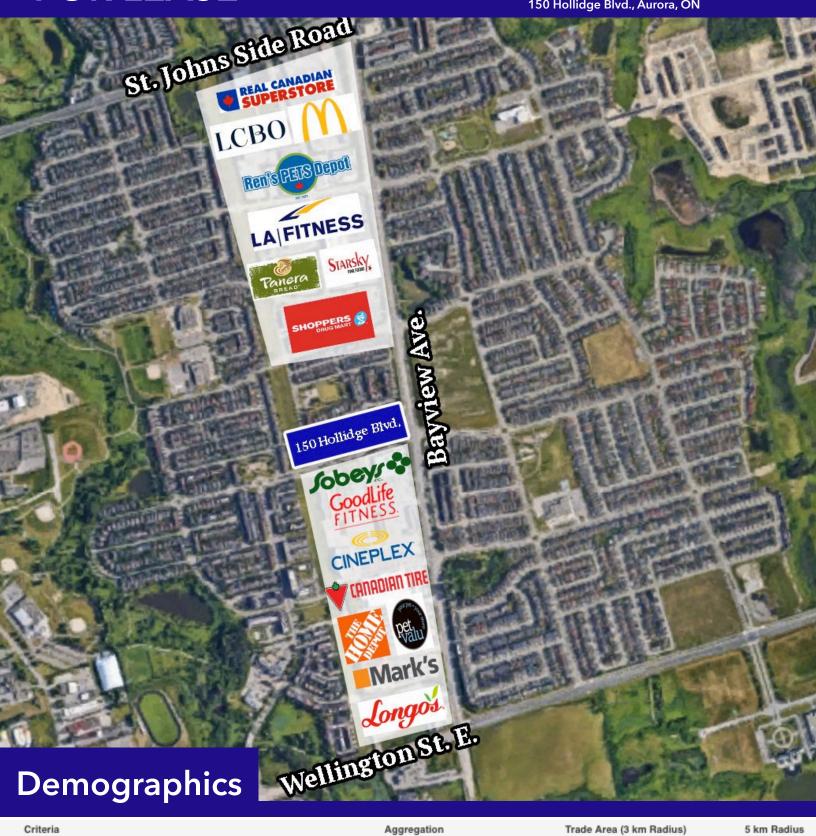

### **FOR LEASE**

#### **BAYVIEW CENTRE**

150 Hollidge Blvd., Aurora, ON

|                                       | Sum     | 41,593.9     | 99,479.3     |
|---------------------------------------|---------|--------------|--------------|
|                                       | Average | 38.6         | 39.6         |
| # Average household income            | Average | 127,362.3    | 134,283.7    |
| Median household income               | Average | \$103,961.77 | \$106,347.04 |
|                                       | Sum     | 14,291.6     | 34,456.2     |
| ■ Daytime Population at Home Aged 65+ | Sum     | 5,082.7      | 13,124.2     |